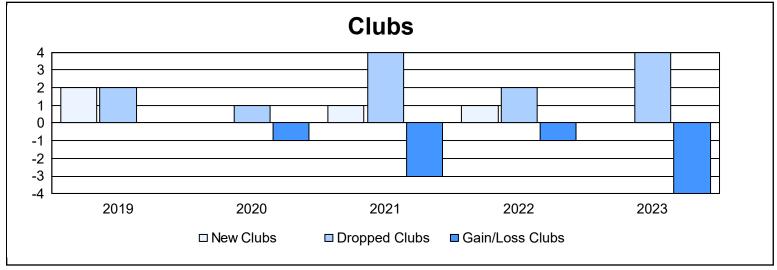

District 32 S As of June 2023 Cumulative

| Year      | New<br>Clubs | Dropped<br>Clubs | Gain/<br>Loss<br>Clubs | New<br>Members | Charter<br>Members | Reinstate<br>Members | Transfer<br>Members | Total<br>Member<br>Added | Total<br>Members<br>Dropped | Gain/<br>Loss<br>Members |
|-----------|--------------|------------------|------------------------|----------------|--------------------|----------------------|---------------------|--------------------------|-----------------------------|--------------------------|
| 2018-2019 | 2            | 2                | 0                      | 154            | 69                 | 8                    | 13                  | 244                      | 266                         | -22                      |
| 2019-2020 | 0            | 1                | -1                     | 130            | 5                  | 5                    | 9                   | 149                      | 336                         | -187                     |
| 2020-2021 | 1            | 4                | -3                     | 150            | 30                 | 11                   | 12                  | 203                      | 269                         | -66                      |
| 2021-2022 | 1            | 2                | -1                     | 227            | 23                 | 18                   | 17                  | 285                      | 237                         | 48                       |
| 2022-2023 | 0            | 4                | -4                     | 202            | 4                  | 4                    | 9                   | 219                      | 335                         | -116                     |
| Average   | 1            | 3                | -2                     | 173            | 26                 | 9                    | 12                  | 220                      | 289                         | -69                      |