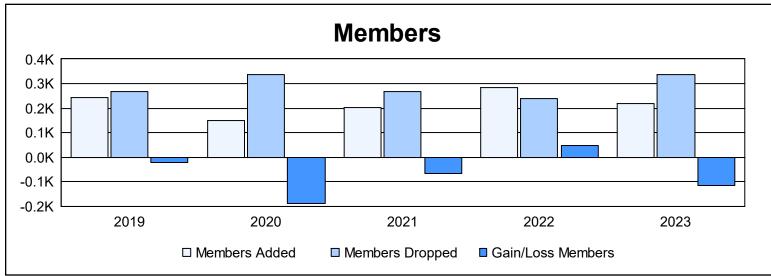

District 32 S As of June 2023 Cumulative

| Year      | New<br>Clubs | Dropped<br>Clubs | Gain/<br>Loss<br>Clubs | New<br>Members | Charter<br>Members | Reinstate<br>Members | Transfer<br>Members | Total<br>Member<br>Added | Total<br>Members<br>Dropped | Gain/<br>Loss<br>Members |
|-----------|--------------|------------------|------------------------|----------------|--------------------|----------------------|---------------------|--------------------------|-----------------------------|--------------------------|
| 2018-2019 | 2            | 2                | 0                      | 154            | 69                 | 8                    | 13                  | 244                      | 266                         | -22                      |
| 2019-2020 | 0            | 1                | -1                     | 130            | 5                  | 5                    | 9                   | 149                      | 336                         | -187                     |
| 2020-2021 | 1            | 4                | -3                     | 150            | 30                 | 11                   | 12                  | 203                      | 269                         | -66                      |
| 2021-2022 | 1            | 2                | -1                     | 227            | 23                 | 18                   | 17                  | 285                      | 237                         | 48                       |
| 2022-2023 | 0            | 4                | -4                     | 202            | 4                  | 4                    | 9                   | 219                      | 335                         | -116                     |
| Average   | 1            | 3                | -2                     | 173            | 26                 | 9                    | 12                  | 220                      | 289                         | -69                      |